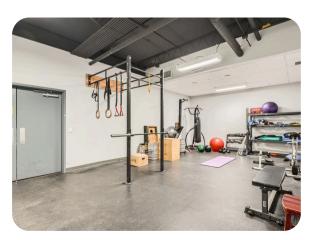

### PROPERTY FEATURES AND PHOTOS

- ±24,427 SF freestanding building on ±1.04 acres
- E-MX-3 zoning allows for commercial, flex, and light industrial uses
- Fully fenced with gated front and rear yard access
- Private offices, conference room, and kitchen/breakroom
- Rooftop solar system Excel Energy bills average \$98.46/month
- 50+ surface parking spaces
- Direct access to I-25, 6th Avenue, and Downtown Denver
- Highly functional layout with secure yard space and multiple access points
- 1 Drive-In loading door + 1 elevated loading platform (partially covered, dock-height)