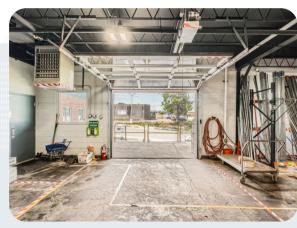

### PROPERTY FEATURES AND PHOTOS

- ±24,427 SF freestanding building on ±1.04 acres
- E-MX-3 zoning allows for commercial, flex, and light industrial uses
- Fully fenced with gated front and rear yard access
- Private offices, conference room, and kitchen/breakroom
- Rooftop solar system Excel Energy bills average \$98.46/month
- 50+ surface parking spaces
- Direct access to I-25, 6th Avenue, and Downtown Denver
- Highly functional layout with secure yard space and multiple access points
- 1 Drive-In loading door + 1 elevated loading platform (partially covered, dock-height)