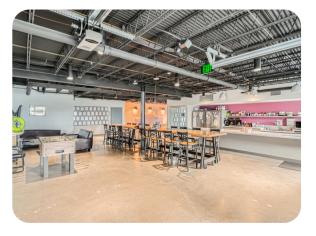

### PROPERTY FEATURES AND PHOTOS

- ±24,427 SF freestanding building on ±1.04 acres
- E-MX-3 zoning allows for commercial, flex, and light industrial uses
- Fully fenced with gated front and rear yard access
- Private offices, conference room, and kitchen/breakroom
- Rooftop solar system Excel Energy bills average \$98.46/month
- 50+ surface parking spaces
- Direct access to I-25, 6th Avenue, and Downtown Denver
- Highly functional layout with secure yard space and multiple access points
- 1 Drive-In loading door + 1 elevated loading platform (partially covered, dock-height)