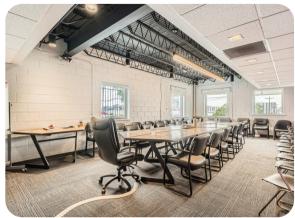

### PROPERTY FEATURES AND PHOTOS

- ±24,427 SF freestanding building on ±1.04 acres
- E-MX-3 zoning allows for commercial, flex, and light industrial uses
- Fully fenced with gated front and rear yard access
- Private offices, conference room, and kitchen/breakroom
- Rooftop solar system Excel Energy bills average \$98.46/month
- 50+ surface parking spaces
- Direct access to I-25, 6th Avenue, and Downtown Denver
- Highly functional layout with secure yard space and multiple access points
- 1 Drive-In loading door + 1 elevated loading platform (partially covered, dock-height)