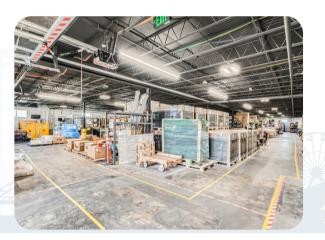

### PROPERTY FEATURES AND PHOTOS

- ±24,427 SF freestanding building on ±1.04 acres
- E-MX-3 zoning allows for commercial, flex, and light industrial uses
- Fully fenced with gated front and rear yard access
- Private offices, conference room, and kitchen/breakroom
- Rooftop solar system Excel Energy bills average \$98.46/month
- 50+ surface parking spaces
- Direct access to I-25, 6th Avenue, and Downtown Denver
- Highly functional layout with secure yard space and multiple access points
- 1 Drive-In loading door + 1 elevated loading platform (partially covered, dock-height)