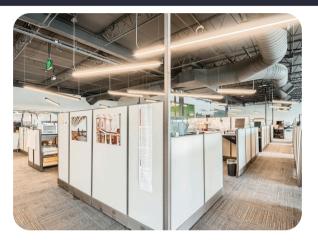

### PROPERTY FEATURES AND PHOTOS

- ±24,427 SF freestanding building on ±1.04 acres
- E-MX-3 zoning allows for commercial, flex, and light industrial uses
- Fully fenced with gated front and rear yard access
- Private offices, conference room, and kitchen/breakroom
- Rooftop solar system Excel Energy bills average \$98.46/month
- 50+ surface parking spaces
- Direct access to I-25, 6th Avenue, and Downtown Denver
- Highly functional layout with secure yard space and multiple access points
- 1 Drive-In loading door + 1 elevated loading platform (partially covered, dock-height)