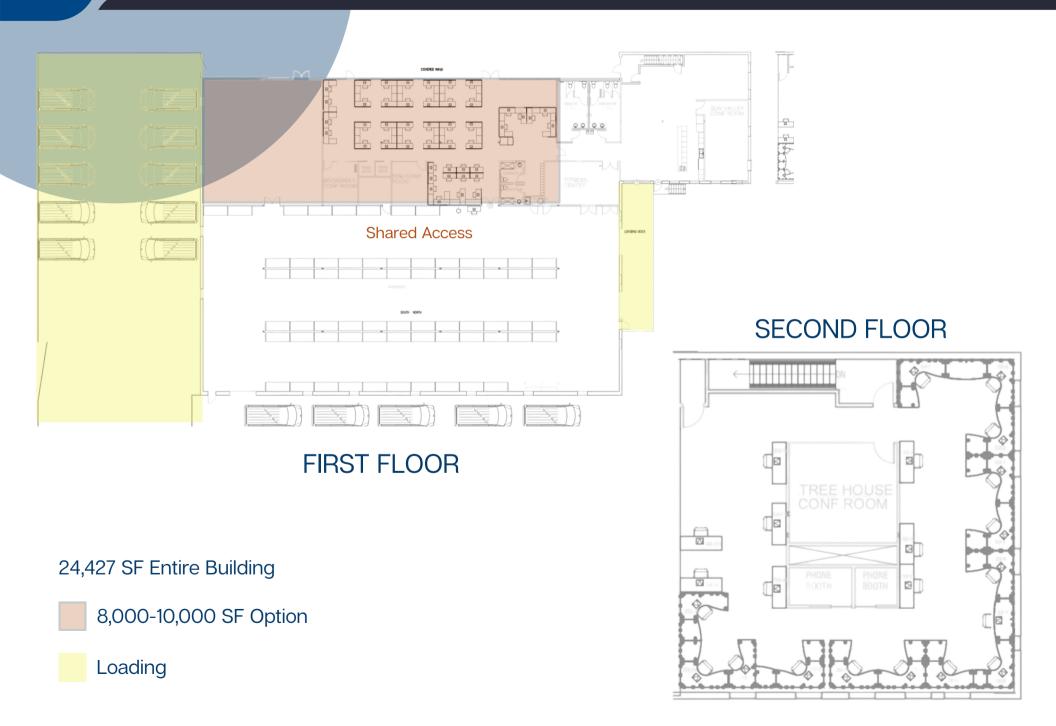

# FOR LEASE

\$16.00/NNN Plus \$8.43/SF Operating Expenses



2

### 888 Federal Blvd. Denver, CO 80204

### PROPERTY FEATURES AND PHOTOS

- ±24,427 SF freestanding building on ±1.04 acres
- E-MX-3 zoning allows for commercial, flex, and light industrial uses
- Fully fenced with gated front and rear yard access
- Private offices, conference room, and kitchen/breakroom
- Rooftop solar system Excel Energy bills average \$98.46/month
- 50+ surface parking spaces
- Direct access to I-25, 6th Avenue, and Downtown Denver
- Highly functional layout with secure yard space and multiple access points
- 1 Drive-In loading door + 1 elevated loading platform (partially covered, dock-height)













888 Federal Blvd. Denver, CO 80204

3

### FLOOR PLAN



### CONTACT US



### Tanner Mason

Managing Broker 303.395.0112 tanner@crebenchmark.com

### Jason Bollhoefner

Partner 303.395.0116 jason@crebenchmark.com

## Sam Alby

Associate Broker 3303.419.8574 Sam@CREBenchmark.com

### www.CREBenchmark.com