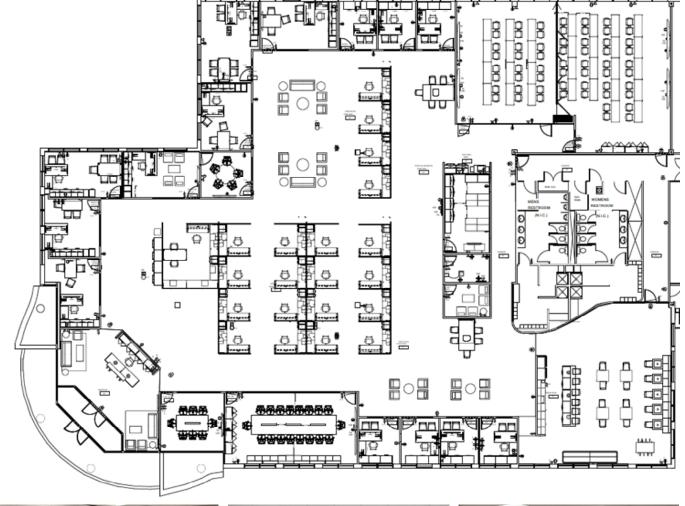

### Floor Plan

Flexible Office Layout:

000

14 Private Offices

1 Small Huddle Room

2 Training Rooms

2 Conference Rooms

Open Bullpen with 20 Workstations

Reception Area

IT/Storage Room