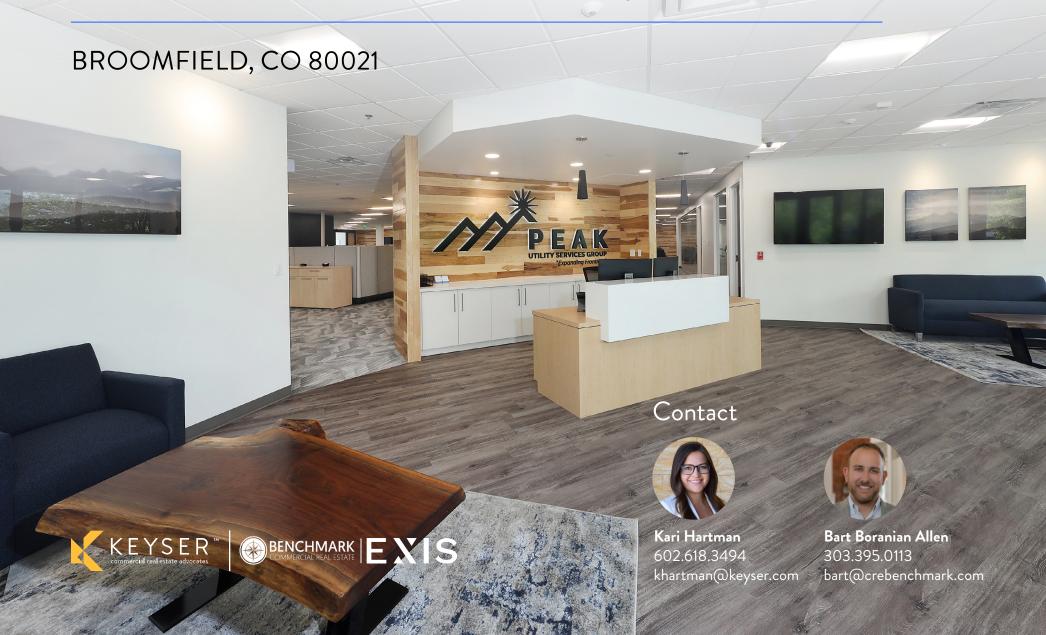

#### **LEASE DETAILS**

**Size:** 17,007 SF

Asking Rate: \$7.00 PSF NNN

Master Lease Expiration: August 31, 2026

Availability: Immediate

Looking for a fully furnished, move-in-ready office space in the heart of Broomfield? This 17,007 SF state-of-the-art suite offers a modern, high-performance workspace designed to support collaboration, productivity, and employee well-being.

# Exceptional Features & Amenities

Fully Furnished with Modern Ergonomic Solutions

Sit/Stand Desks

8x8 Workstations

Premium Employee Amenities

Mother's Room

Spacious Breakroom & Kitchen

Multiple Collaboration Areas

### Contact

Kari Hartman 602.618.3494 khartman@keyser.com

Bart Boranian Allen 303.395.0113 bart@crebenchmark.com

© 2025 Keyser, LLC. All rights reserved Keyser, LLC has not independently verified the information contained in this document, and makes no guarantee, warranty, or representation, expressed or implied, about the accuracy or completeness of the information. It is your responsibility to independently confirm the accuracy and completeness of the information, and to conduct your own due diligence. You further acknowledge and agree that Keyser LLC is not acting as your fiduciary or agent and owes no duty to you, and it shall not be liable for your use of the information or any errors or omissions. Any projections, opinions, assumptions, or estimates used are for example only and are not intended to guarantee or represent entering the performance of the property. The value of this transaction to you depends on tax and other factors which should be evaluated by your tax, financial, and legal advisors. You and your advisors should conduct a careful, independent investigation of the property to determine to your satisfaction the suitability of the property for your needs. Photos herein are the property of their respective owners and use of these images without the express written consent of the owner is prohibited.