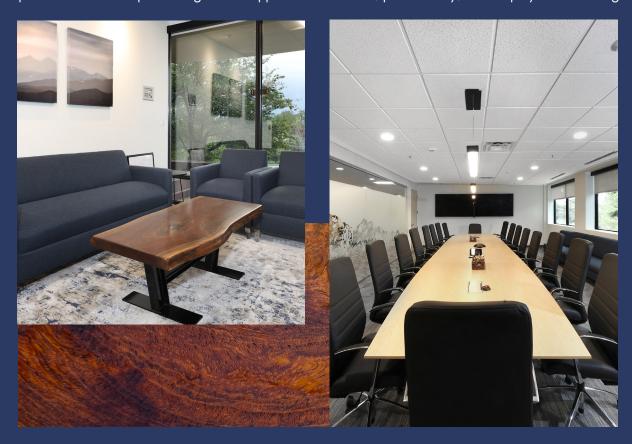

# Exceptional Features & Amenities

Fully Furnished with Modern Ergonomic Solutions

Sit/Stand Desks

8x8 Workstations

Premium Employee Amenities

Mother's Room

Spacious Breakroom & Kitchen

Multiple Collaboration Areas

### Floor Plan

Flexible Office Layout:

000

14 Private Offices

1 Small Huddle Room

2 Training Rooms

2 Conference Rooms

Open Bullpen with 20 Workstations