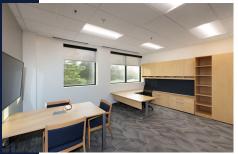

# Exceptional Features & Amenities

Fully Furnished with Modern Ergonomic Solutions

Sit/Stand Desks

8x8 Workstations

Premium Employee Amenities

Mother's Room

Spacious Breakroom & Kitchen

Multiple Collaboration Areas

### Floor Plan

Flexible Office Layout:

000

14 Private Offices

1 Small Huddle Room

2 Training Rooms

2 Conference Rooms

Open Bullpen with 20 Workstations