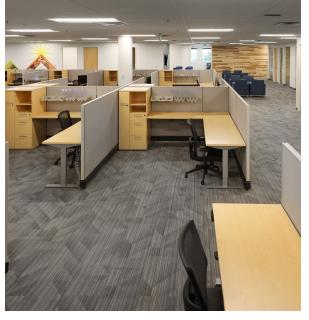

# Exceptional Features & Amenities

Fully Furnished with Modern Ergonomic Solutions

Sit/Stand Desks

8x8 Workstations

Premium Employee Amenities

Mother's Room

Spacious Breakroom & Kitchen

Multiple Collaboration Areas

### Floor Plan

Flexible Office Layout:

000

14 Private Offices

1 Small Huddle Room

2 Training Rooms

2 Conference Rooms

Open Bullpen with 20 Workstations