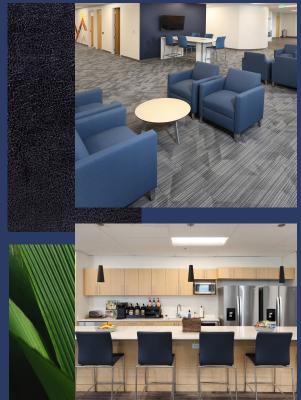

# Exceptional Features & Amenities

Fully Furnished with Modern Ergonomic Solutions

Sit/Stand Desks

8x8 Workstations

Premium Employee Amenities

Mother's Room

Spacious Breakroom & Kitchen

Multiple Collaboration Areas