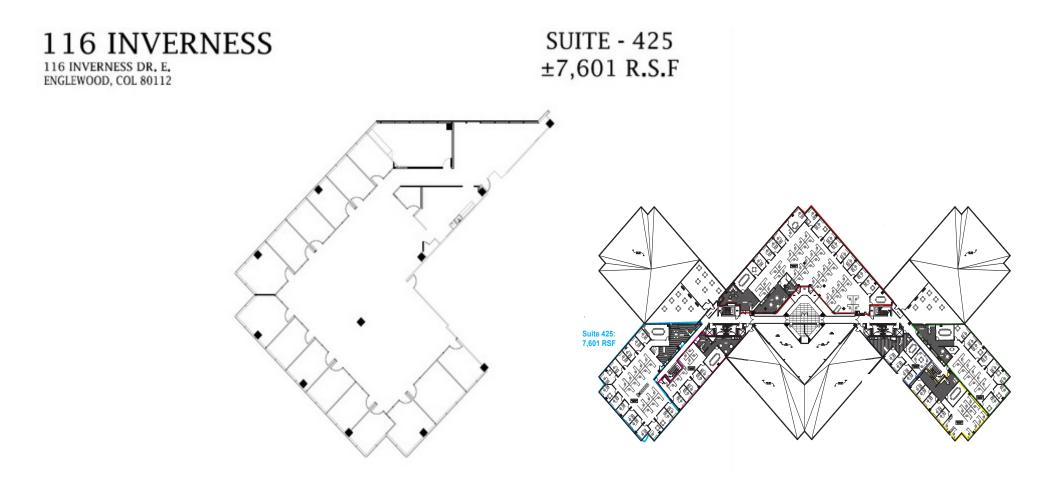

### Sublease - 116 Inverness Drive East, Suite 425

#### SUBLEASE DETAILS

116 Inverness Drive East, Suite 425 Englewood, CO 80112 7,601 SF Aggressive, negotiable rate Lease Expires October 31, 2027 Excellent condition and the furniture is available