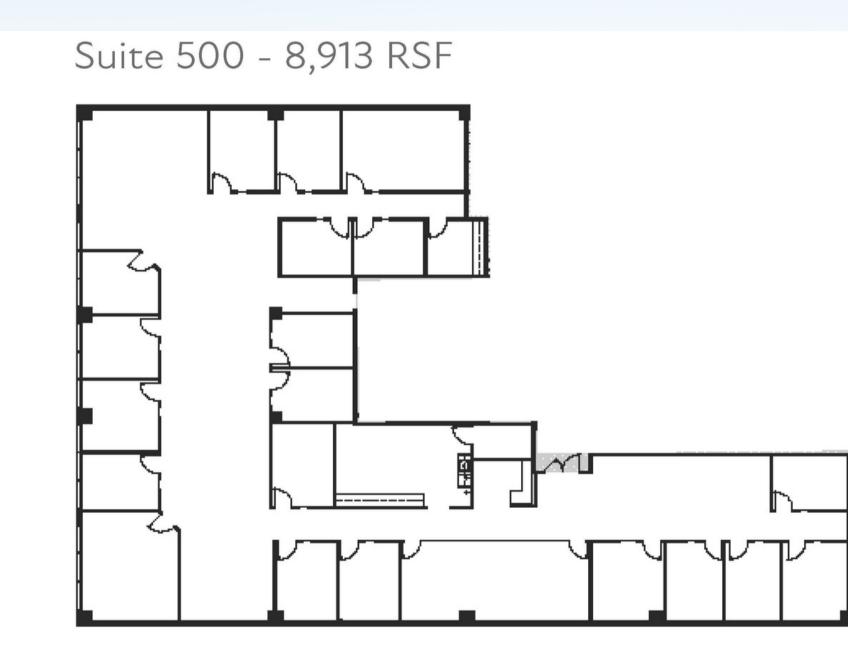

501 S. Cherry Street Glendale, CO 80246 Glendale Office Sublease 1,537-8,913 SF

|      | Unit Size*  | 1,537- 8,913 SF                   | Unle<br>prin<br>Gle  |
|------|-------------|-----------------------------------|----------------------|
| (\$) | Rate        | \$21 Full Service                 | aim<br>keej<br>the   |
|      | Furniture   | Included                          | our<br>stra<br>and   |
|      | Year Built: | 1985                              | solu<br>thri<br>Colo |
|      | Term        | 7/31/2025                         | adv                  |
|      | Parking     | 14 Covered Spaces<br>(Unreserved) |                      |
| E.   | Offices CA  | 20 Private                        |                      |