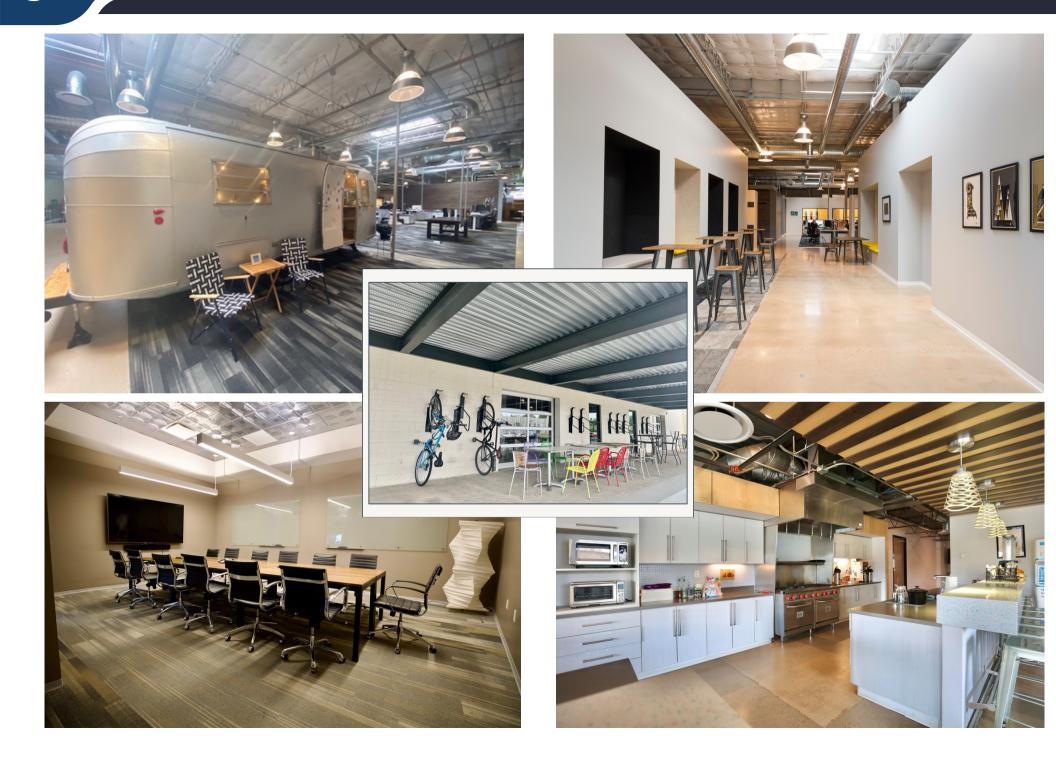

The common areas are thoughtfully designed to promote effective and efficient communication among coworkers. A large Chef's kitchen, a smaller working kitchen, and a large outdoor patio with roll-up garage doors provide the perfect place for customer or employee events of any size.