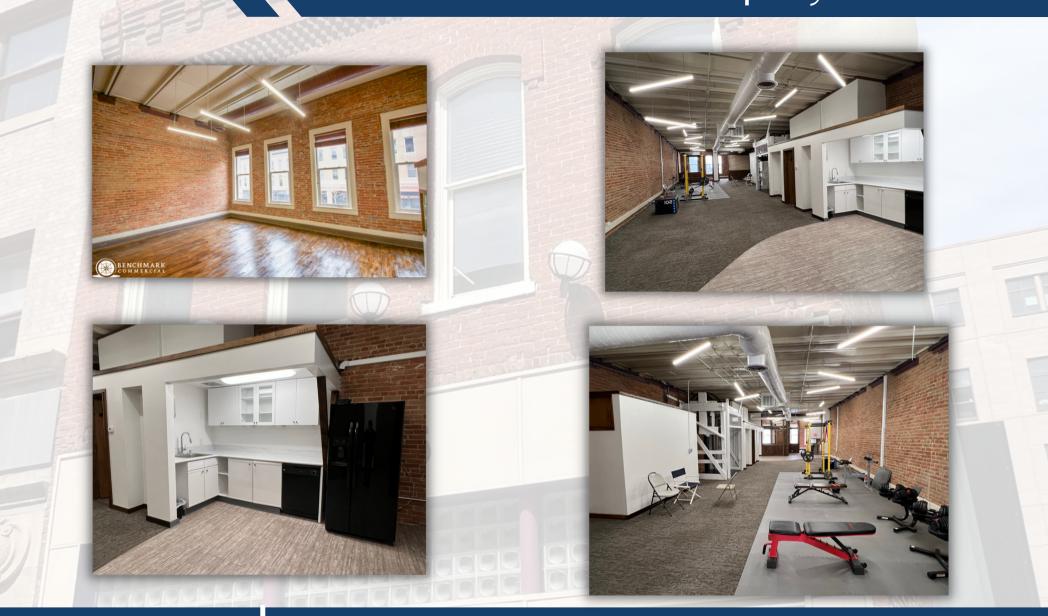

## Property Features

Unit Size\* 2,500 SF

Year Built 1939

Parking

3 Spaces

Rate

\$20/ SF Lower Level \$27/ SF Upper Level FULL SERVICE

- Great location in LoDo
- Classic loft style architecture
- Building and ample parking nearby.Up to 3 parking spots to rent atmarket rate
- 2,500 SF
- Exposed brick with high ceilings
- Open plan with great natural light
- Inviting office space with openkitchenette
- Massive Exterior Signage Available@ Additional Rate.

# Property Photos

Jason Bollhoefner Jason@CREBenchmark.com 303.395.0116 Tisha Brady Tish@CREBenchmark.com 303-395-0114