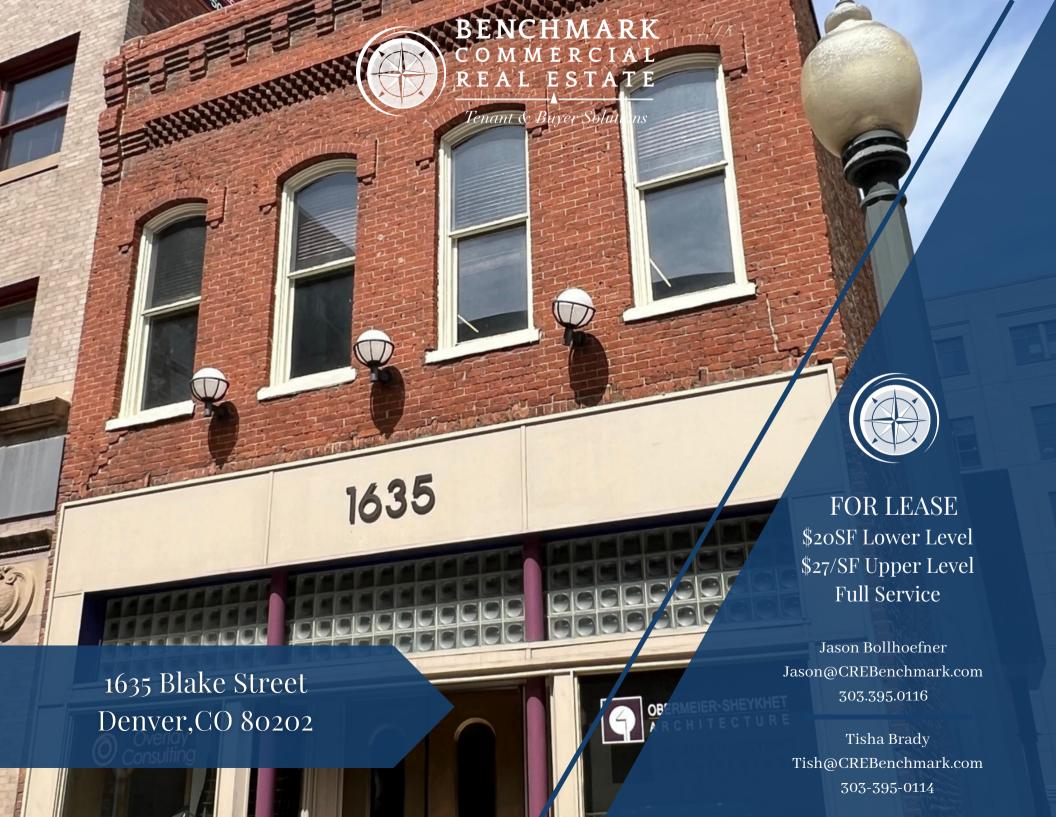

## Property Features

Unit Size\* 2,500 SF

Year Built 1939

Parking

3 Spaces

Rate

\$20/ SF Lower Level \$27/ SF Upper Level FULL SERVICE

- Great location in LoDo
- Classic loft style architecture
- Building and ample parking nearby.Up to 3 parking spots to rent atmarket rate
- 2,500 SF
- Exposed brick with high ceilings
- Open plan with great natural light
- Inviting office space with openkitchenette
- Massive Exterior Signage Available@ Additional Rate.

1635 Blake Street Denver, CO 80202